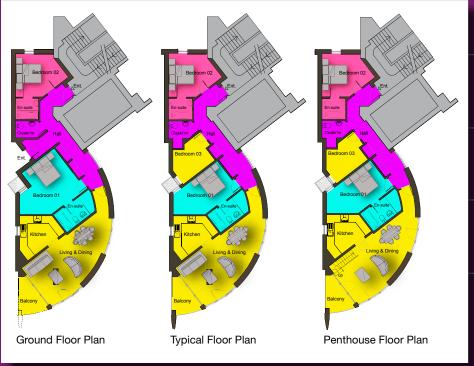

Jubilee Heights further benefits from a 24-hour concierge, landscaped gardens, a superb swimming pool with gym and sauna. Secure parking is available.

| Ground Floor             | 2 Bedrooms                               |
|--------------------------|------------------------------------------|
| 1,050 sq ft              | Private garden                           |
| First Floor              | 3 Bedrooms                               |
| 1,130 sq ft              | Balcony                                  |
| Second Floor             | 3 Bedrooms                               |
| 1,130 sq ft              | Balcony                                  |
| Third Floor              | 3 Bedrooms                               |
| 1,130 sq ft              | Balcony                                  |
| Penthouse<br>1,130 sq ft | 3 Bedrooms<br>Balcony and<br>roof garden |