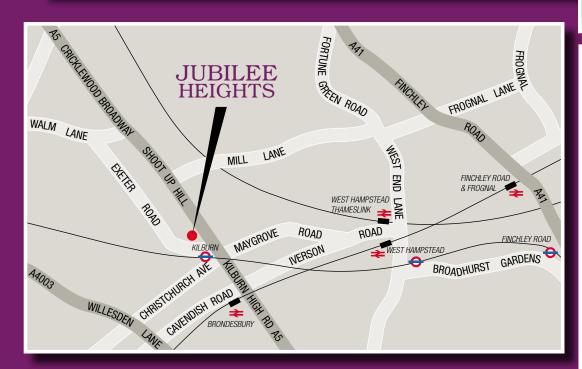

## The Apartments

Situated moments from the amenities of Kilburn High Road and within easy reach of the shops, bars and restaurants of West Hampstead, Jubilee Heights is minutes away from the extensive facilities of West End Lane and Finchley Road.

Jubilee Heights is within easy reach of the excellent transport links to The City and has direct access to:

- Bond Street, 10 minutes (Jubilee Line)
- London Bridge, 25 minutes (Jubilee Line)
- Canary Wharf, 35 minutes (Jubilee Line)